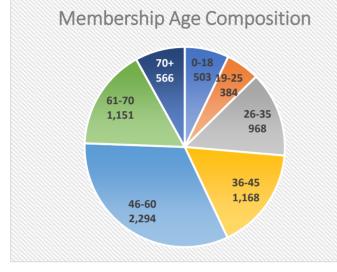

# **Membership Lending Scorecard**

Success Credit Union

Data Current as of: 2/28/2019

## Credit Union Overview

| Total Members:               | 7,034        |     |
|------------------------------|--------------|-----|
| Total Loan Count (Non WO):   | 4,300        |     |
| Total Loans \$\$\$ (Non WO): | \$36,780,789 |     |
| Mbrs w/any Loan (non WO):    | 3,086        | 44% |
| Members w/ a Credit Score:   | 5,074        | 72% |



## **Membership Tenure Review**

| Less than 1 Year     | 581   | 8%  |
|----------------------|-------|-----|
| Between 1 - 3 Years  | 1,468 | 21% |
| Between 4 - 5 Years  | 637   | 9%  |
| Between 6 - 10 Years | 1,108 | 16% |
| Membership 10+ Years | 3,240 | 46% |

## **Product Penetration**

| Members with a Mortgage:      | 71    | 1%  |
|-------------------------------|-------|-----|
| Members with a Auto Loan:     | 1,889 | 27% |
| Members with Other Secured:   | 253   | 4%  |
| Members with Unsecured:       | 1,659 | 24% |
| Members with \$1000+ ACH Dep: | 2,479 | 35% |

## **Credit Quality Review**

| Tier 1: 720+       | 2,334 | 46% |
|--------------------|-------|-----|
| Tier 2: 680 - 719  | 1,040 | 20% |
| Tier 3: 650 - 679  | 316   | 6%  |
| Tier 4: 620 - 649  | 388   | 8%