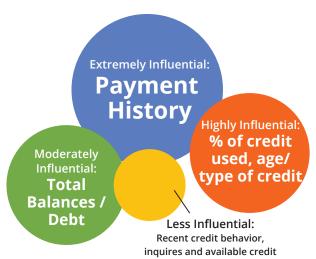

### Things to consider

You may want to review and update your risk tables inside your loan products to mirror the new VantageScore model. Scores will vary from what you are seeing with FICO today. The bureau should be able to give you a comparison of how the scores should look. VantageScore can be used for both full pulls for underwriting and soft pulls with full details. You can also sign up for our batch soft pull service where we update just the scores on all members, all members in a specific age range, or all members with active loans.