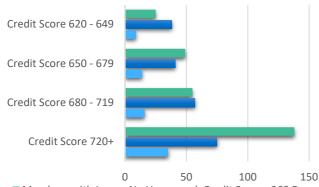

Members with Loans, No Unsecured, Credit Score <360 Days</p>

Members with Loans, No Auto Loan, Credit Score <360 Days</p>

Members with No Loans, Credit Score <360 Days</p>

# Members with an Existing Loan

| No Auto Loan, Good Standing, Score <360 Days Old |    |      |
|--------------------------------------------------|----|------|
| Credit Score 720+                                | 75 | 1.1% |
| Credit Score 680 - 719                           | 57 | 0.8% |
| Credit Score 650 - 679                           | 41 | 0.6% |
| Credit Score 620 - 649                           | 38 | 0.5% |

#### No Unsecured, Good Standing, Score <360 Days Old

| Credit Score 720+      | 138 | 2.0% |
|------------------------|-----|------|
| Credit Score 680 - 719 | 55  | 0.8% |
| Credit Score 650 - 679 | 49  | 0.7% |
| Credit Score 620 - 649 | 25  | 0.4% |