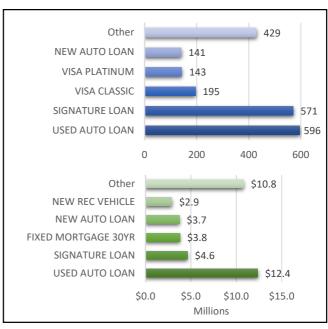

#### New Loans by Type (#): 3/1/2023 - 5/31/2023

| USED AUTO LOAN | 596 |
|----------------|-----|
| SIGNATURE LOAN | 571 |
| VISA CLASSIC   | 195 |
| VISA PLATINUM  | 143 |
| NEW AUTO LOAN  | 141 |
| Other          | 429 |

### New Loans by Type (\$): 3/1/2023 - 5/31/2023

| USED AUTO LOAN      | \$12,351,897 |
|---------------------|--------------|
| SIGNATURE LOAN      | \$4,623,393  |
| FIXED MORTGAGE 30YR | \$3,792,933  |
| NEW AUTO LOAN       | \$3,736,046  |
| NEW REC VEHICLE     | \$2,896,797  |
| Other               | \$10,805,952 |